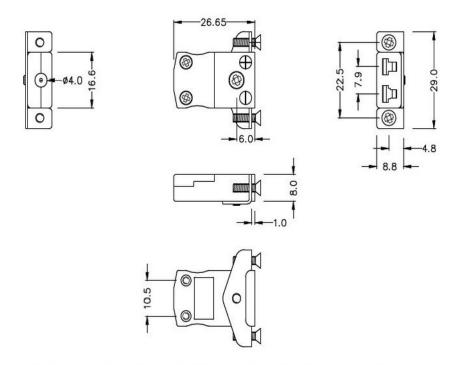

## **Drawing**

Miniature in-line Socket with stainless steel mounting bracket (dimensions in mm)

Art. Nr. RND 410-00196