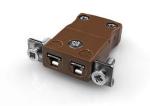

## Miniature Panel Mount Thermocouple Connector

## **Features**

- Stainless steel bracket simply fitted to connector
- Fully enclosed terminals with cable port seal
- Reliable thermocouple connection for accurate temperature measurements

## **Drawing**

Miniature in-line Socket with stainless steel mounting bracket (dimensions in mm)

Art. Nr. RND 410-00196